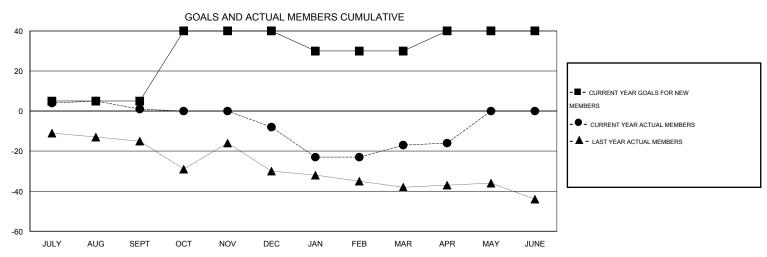

## MONTHLY MEMBERSHIP PROGRESS REPORT

District 27 C1

Results as of: 4/30/2015

GMT: Judy Hankom LOCATION WISCONSIN GMT CA 1









| DROPPED CLUBS: 1  DROPPED MEMBERS |               | 35 CLUBS OF 56 ADDED 1 OR MORE<br>NEW MEMBERS | GENDER DISTRIBUT  MALE  FEMALE        | 1,237 (79.96%)<br>310 (20.04%) |
|-----------------------------------|---------------|-----------------------------------------------|---------------------------------------|--------------------------------|
| DECEASED CLUB CANCELLED OTHER     | 16<br>0<br>93 | CLICK HERE FOR HEALTH ASSESSMENT DATA         | FAMILY UNIT MEMBERS HEAD OF HOUSEHOLD | 2                              |
| TOTAL                             | 109           |                                               | NON-HEAD OF HOUSEHOLD                 | 1                              |