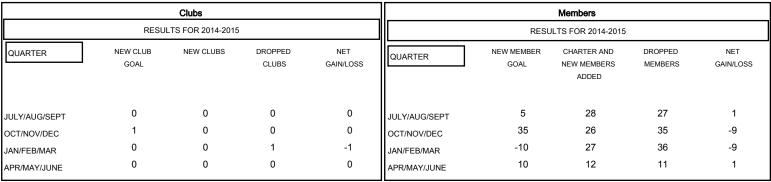

## MONTHLY MEMBERSHIP PROGRESS REPORT

District 27 C1

Results as of: 4/30/2015

GMT: Judy Hankom LOCATION WISCONSIN GMT CA 1









| DROPPED CLUBS: 1  DROPPED MEMBERS |               | 35 CLUBS OF 56 ADDED 1 OR MORE<br>NEW MEMBERS | GENDER DISTRIBUT  MALE  FEMALE        | 1,237 (79.96%)<br>310 (20.04%) |
|-----------------------------------|---------------|-----------------------------------------------|---------------------------------------|--------------------------------|
| DECEASED CLUB CANCELLED OTHER     | 16<br>0<br>93 | CLICK HERE FOR HEALTH ASSESSMENT DATA         | FAMILY UNIT MEMBERS HEAD OF HOUSEHOLD | 2                              |
| TOTAL                             | 109           |                                               | NON-HEAD OF HOUSEHOLD                 | 1                              |